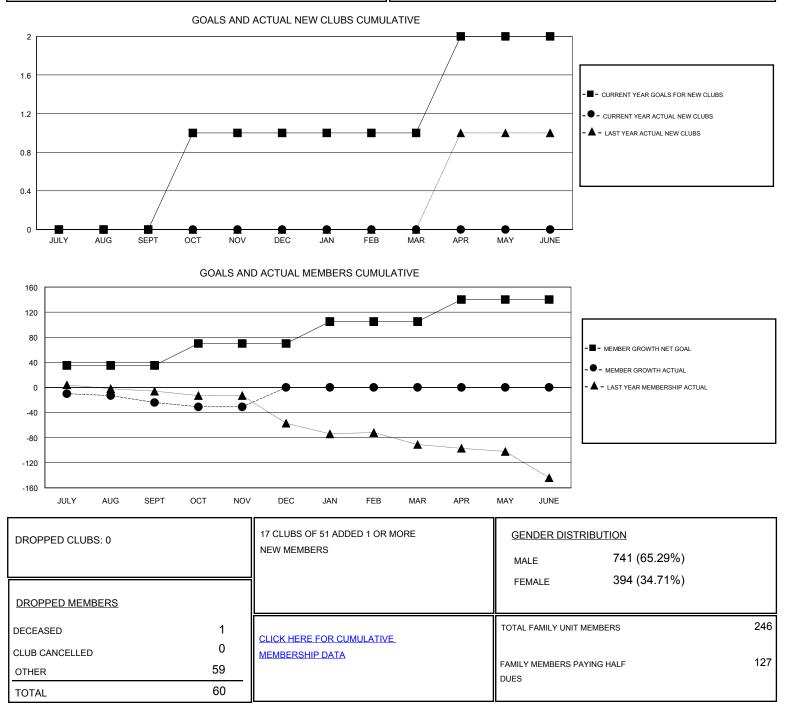

## District 26 M5

Results as of: 11/30/2019

| GMT:                  | LOCATION MISSOURI |           |               |                       |                           |                         | GMT CA                                             |
|-----------------------|-------------------|-----------|---------------|-----------------------|---------------------------|-------------------------|----------------------------------------------------|
| Clubs                 |                   |           |               | Members               |                           |                         |                                                    |
| RESULTS FOR 2019-2020 |                   |           |               | RESULTS FOR 2019-2020 |                           |                         |                                                    |
| QUARTER               | NEW CLUB GOAL     | NEW CLUBS | DROPPED CLUBS | QUARTER               | MEMBER GROWTH NET<br>GOAL | MEMBER GROWTH<br>ACTUAL | DROPPED<br>MEMBERS ACTUAL<br>(including transfers) |
| JULY/AUG/SEPT         | 0                 | 0         | 0             | JULY/AUG/SEPT         | 35                        | 24                      | 45                                                 |
| OCT/NOV/DEC           | 1                 | 0         | 0             | OCT/NOV/DEC           | 35                        | 9                       | 15                                                 |
| JAN/FEB/MAR           | 0                 | 0         | 0             | JAN/FEB/MAR           | 35                        | 0                       | 0                                                  |
| APR/MAY/JUNE          | 1                 | 0         | 0             | APR/MAY/JUNE          | 35                        | 0                       | 0                                                  |